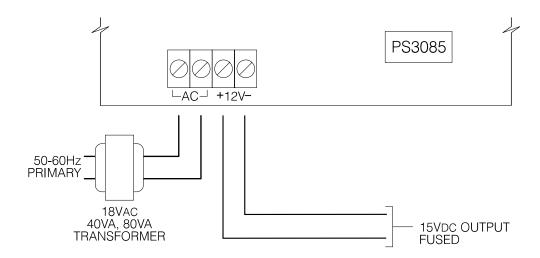

## **Specifications**

- Transformer required:18VAC, 40VA or 80VA transformer
- Output: 15VDC 1.5A maximum with 40 VA transformer; 15VDC 3.0A maximum with 80VA transformer
- Dimensions: 145mm (5.7 in.) L x 83mm (3.3 in.) W x 56mm (2.2 in.) H over heat sinks